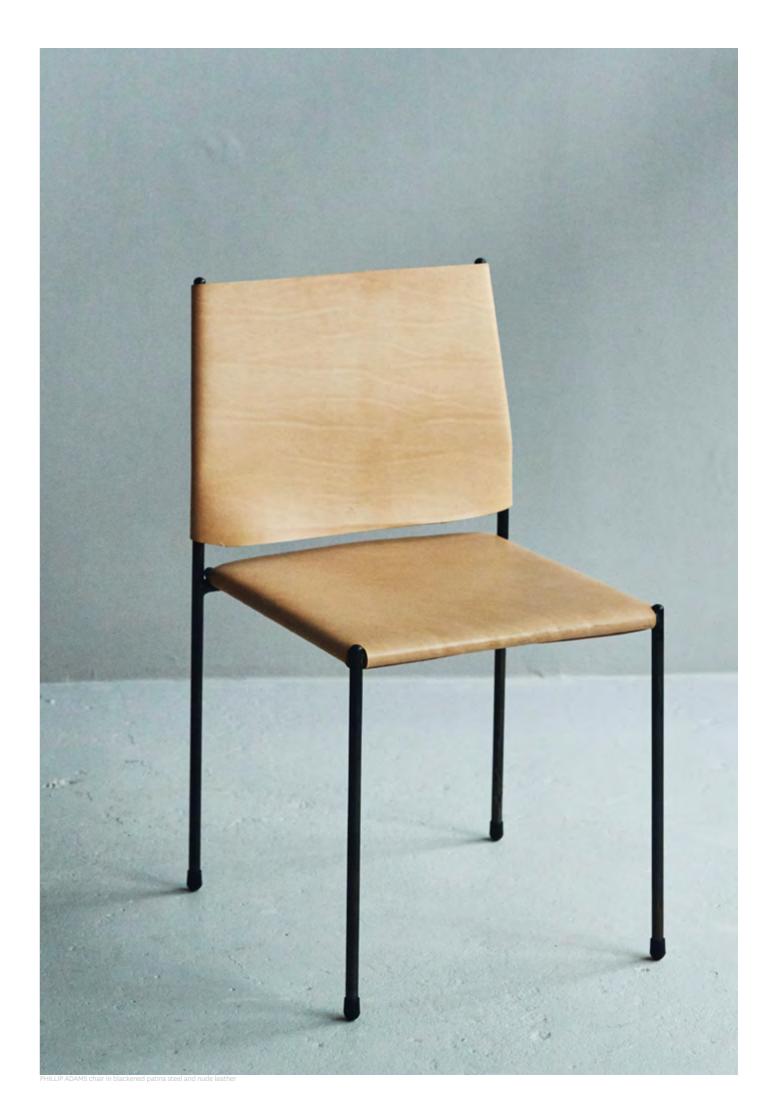

## **PHILLIP ADAMS** CHAIR

Wise, calm, and powerful. The PHILLIP ADAMS chair is perhaps the most respected chair of all time; its contributions to civilisation and artistic awareness are innumerable. He often appears to have the answer to everything with powers seemingly beyond that of any other.

| Materials      | solid steel rod frame with saddle hide leather and synthetic string seating                                         |                                                                |
|----------------|---------------------------------------------------------------------------------------------------------------------|----------------------------------------------------------------|
| Finishes:      | frame:<br>seating:                                                                                                  | powder coated<br>black, brown, tan or nude saddle hide leather |
| Dimensions:    | 500 x 500 x 450 high                                                                                                |                                                                |
| Frame Options: | blackened patina, electroplated brass or chrome                                                                     |                                                                |
| Warranty:      | lifetime workmanship warranty<br>lifetime structural warranty on the frame<br>5 year structural warranty on leather |                                                                |